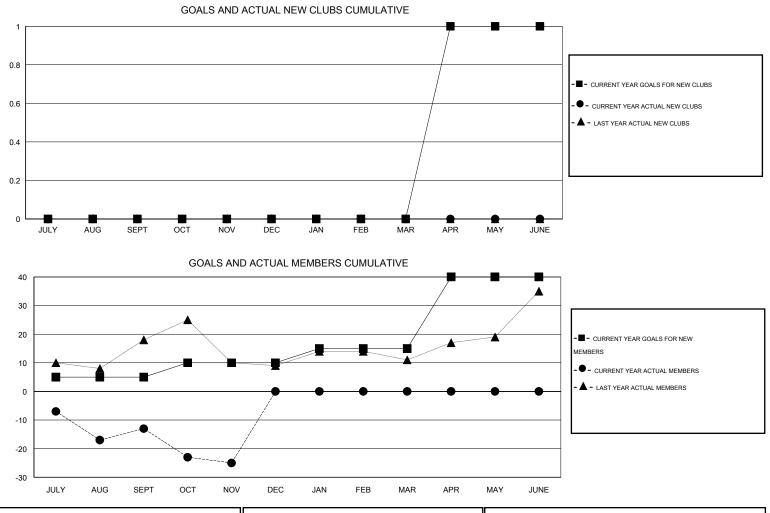

## Judy Hankom GMT:

| GMT: Judy Ha                 | MT: Judy Hankom LOCATION WISCONS |                   |                  |                  | IN                           |                    |                                     |                    | GMT CA 1         |  |
|------------------------------|----------------------------------|-------------------|------------------|------------------|------------------------------|--------------------|-------------------------------------|--------------------|------------------|--|
| -                            |                                  | Clubs             |                  |                  | Members                      |                    |                                     |                    |                  |  |
|                              | RESU                             | LTS FOR 2014-2015 |                  |                  | RESULTS FOR 2014-2015        |                    |                                     |                    |                  |  |
| QUARTER                      | NEW CLUB<br>GOAL                 | NEW CLUBS         | DROPPED<br>CLUBS | NET<br>GAIN/LOSS | QUARTER                      | NEW MEMBER<br>GOAL | CHARTER AND<br>NEW MEMBERS<br>ADDED | DROPPED<br>MEMBERS | NET<br>GAIN/LOSS |  |
| JULY/AUG/SEPT<br>OCT/NOV/DEC | 0<br>0                           | 0<br>0            | 0<br>0           | 0<br>0           | JULY/AUG/SEPT<br>OCT/NOV/DEC | 5<br>5             | 31<br>18                            | 44<br>30           | -13<br>-12       |  |
| JAN/FEB/MAR<br>APR/MAY/JUNE  | 0<br>1                           | 0<br>0            | 0<br>0           | 0<br>0           | JAN/FEB/MAR<br>APR/MAY/JUNE  | 5<br>25            | 0<br>0                              | 0<br>0             | 0<br>0           |  |